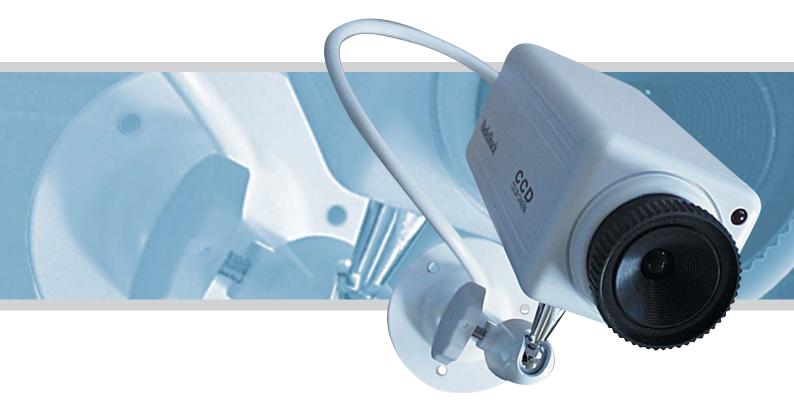

## Imitation Security Camera With Mounting Bracket

- Looks like a real security camera!
- Cost effective theft-deterrent
- For indoor and outdoor use
- Includes mounting hardware
- Simple and quick to install!

## **Imitation**Security Camera With Mounting Bracket

For a fraction of the cost of a real security camera system, Swann's Imitation Security Camera provides you with a practical theft-deterrent solution. Simple and quick to install, the Swann Imitation Camera gives the appearance of being a fully operational security camera, so thieves and shoplifters will move on! Fool thieves and mix Swann Imitation cameras with identical Swann D-cam security cameras!